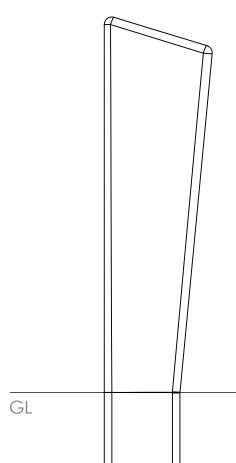

## **Bollards** | ASF Modernist 300 Granite Bollard

**Dimensions:** Material: Finishes: **Adaptaions** 

1:10

1450mm overall height. 300mm front to back at top of bollard. Other dimensions are available

Available in grey granite, white granite & black crystal granite