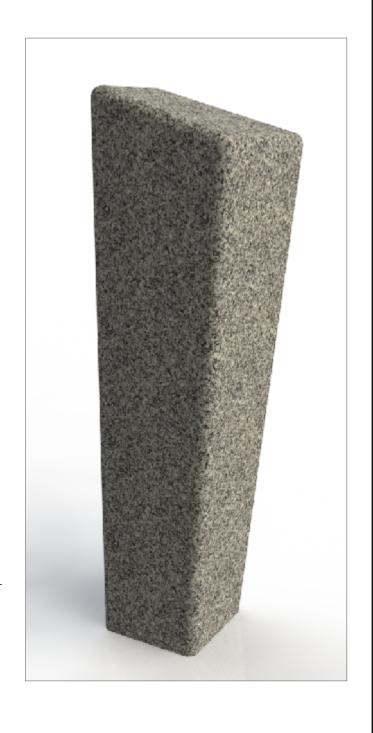

## **Bollards** | ASF Modernist 300 Granite Bollard

**Dimensions:** Material: Finishes: **Adaptaions** 

1:10

1450mm overall height. 300mm front to back at top of bollard. Other dimensions are available

Available in grey granite, white granite & black crystal granite

Flame finished as standard. Also available bush hammered and polished

ASF granite bollards can be retro-fitted with galvanised steel, stainless steel or timber ancillary features ASF granite bollards can be supplied machined to accept retro fitted lighting fixtures